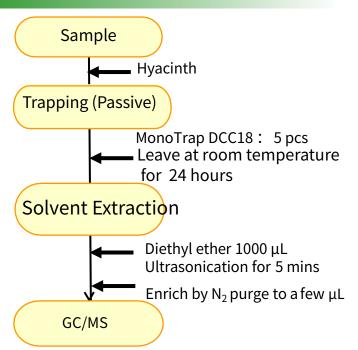

## **Protocol**

# Conditions

System : GC/MS

SHIMADZU GC-2010, GCMS-QP2010

Column : InertCap Pure-WAX

 $0.25 \text{ mm I.D. } x 30 \text{ m df} = 0.25 \mu\text{m}$ 

Column Temp.: 70 °C - 4 °C/min - 220 °C

Carrier Gas : He 90 kPa Injection : Split 1:10 250 °C Detection : MS Scan (m/z50-450)

Sample Size :1 µL

- Benzaldehyde 1 2
  - α-Farnesene
- 3 Benzyl Alcohol

5

- Phenylethyl Alcohol 4
  - Benzyl Benzoate

GL Sciences disclaims any and all responsibility for any injury or damage which may be caused by this data directly or indirectly. We reserve the right to amend this information or data at any time and without any prior announcement.