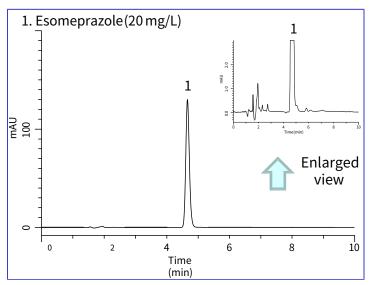

### Capsule Sample

#### Conditions (USP)

Injection Vol.

| Analytical column : InertSustain C18 |                           |
|--------------------------------------|---------------------------|
|                                      | (5 μm, 150 x 4.6 mm I.D.) |
| Column Cat. No.                      | : 5020-07345              |
| Eluent<br>Flow rate                  | : Buffer*<br>: 1.0 mL/min |
| Column temp.                         | : 25 °C                   |
| Detection                            | : UV 302 nm               |

:20 µL

\* Buffer: a pH 7.3 phosphate buffer was prepared by mixing 10.5 mL of 1.0 M monobasic sodium phosphate buffer with 60 mL of 0.5M dibasic sodium phosphate buffer and then diluted with 1000 mL of water.

 $350 \rm mL$  of acetonitrile for HPLC is added to  $500 \rm ~mL$  of the solution above and then diluted with water to  $1000 \rm ~mL.$ 