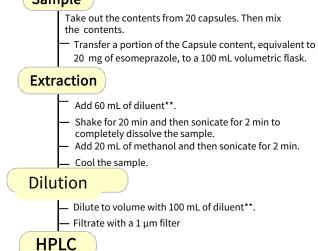

#### Example of Pretreatment Method for Capsule Sample

GL Sciences disclaims any and all responsibility for any injury or damage which may be caused by this data directly or indirectly. We reserve the right to amend this information or data at any time and without any prior announcement.