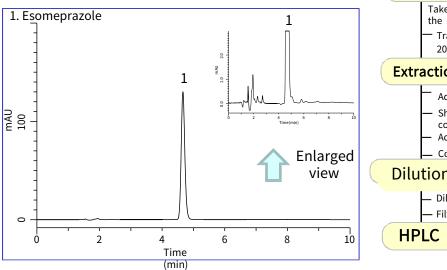

## Standard solution

#### Conditions (USP)

Injection Vol.

| Analytical column : InertSustain C18 |                           |
|--------------------------------------|---------------------------|
|                                      | (5 μm, 150 x 4.6 mm I.D.) |
| Column Cat. No.                      | : 5020-07345              |
| Eluent<br>Flow rate                  | : Buffer*<br>: 1.0 mL/min |
| Column temp.                         | : 25 °C                   |
| Detection                            | : UV 302 nm               |

:20 µL

\* Buffer: a pH 7.3 phosphate buffer was prepared by mixing 10.5 mL of 1.0 M monobasic sodium phosphate buffer with 60 mL of 0.5M dibasic sodium phosphate buffer and then diluted with 1000 mL of water.

 $350 \rm mL$  of acetonitrile for HPLC is added to  $500 \rm ~mL$  of the solution above and then diluted with water to  $1000 \rm ~mL.$ 